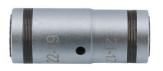

## 4-in-1 Wheel Nut Socket 1/2"D

A double ended wheel nut socket that features a spring-loaded insert at each end enabling it to accommodate four different sized wheel nuts in total; 17, 19, 21 and 22mm. This innovative space saving design cuts down on the amount of tools needed to be carried and is ideal for use as part of a vehicles tool kit, or for where storage space is limited.

## **Additional Information**

- Four sizes in one socket: Single Hex (6 pt) x 17, 19, 21 and 22mm.
- Includes a 1/2"D 77mm extension bar for use with the double-ended socket.
- Socket length: 78mm. Overall length including extension: 119mm.
- · With 4 different sizes, this wheel nut socket provides both space and weight savings, making it the ideal tool for emergency tool kits.
- · Manufactured from chrome vanadium with satin finish.