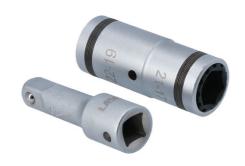

## 4-in-1 Wheel Nut Socket 1/2"D

A double ended wheel nut socket that features a spring-loaded insert at each end enabling it to accommodate four different sized wheel nuts in total; 17, 19, 21 and 22mm. This innovative space saving design cuts down on the amount of tools needed to be carried and is ideal for use as part of a vehicles tool kit, or for where storage space is limited.

## **Additional Information**

- Four sizes in one socket: Single Hex (6 pt) x 17, 19, 21 and 22mm.
- Includes a 1/2"D 77mm extension bar for use with the double-ended socket.
- Socket length: 78mm. Overall length including extension: 119mm.
- · With 4 different sizes, this wheel nut socket provides both space and weight savings, making it the ideal tool for emergency tool kits.
- · Manufactured from chrome vanadium with satin finish.