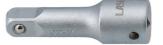

## **Additional Information**

- Four sizes in one socket: Single Hex (6 pt) x 17, 19, 21 and 22mm.
- Includes a 1/2"D 77mm extension bar for use with the double-ended socket.
- Socket length: 78mm. Overall length including extension: 119mm.
- · With 4 different sizes, this wheel nut socket provides both space and weight savings, making it the ideal tool for emergency tool kits.
- · Manufactured from chrome vanadium with satin finish.